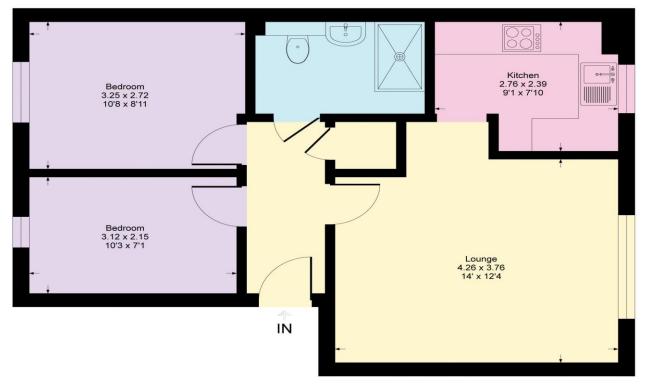

**EPC RATING:** D **TENURE:** Leasehold COUNCIL TAX BAND: C LEASE TERM: 125 Years Upon Completion

Stanley Close, SE9 Approximate Gross Internal Area = 50 sq m / 537 sq ft